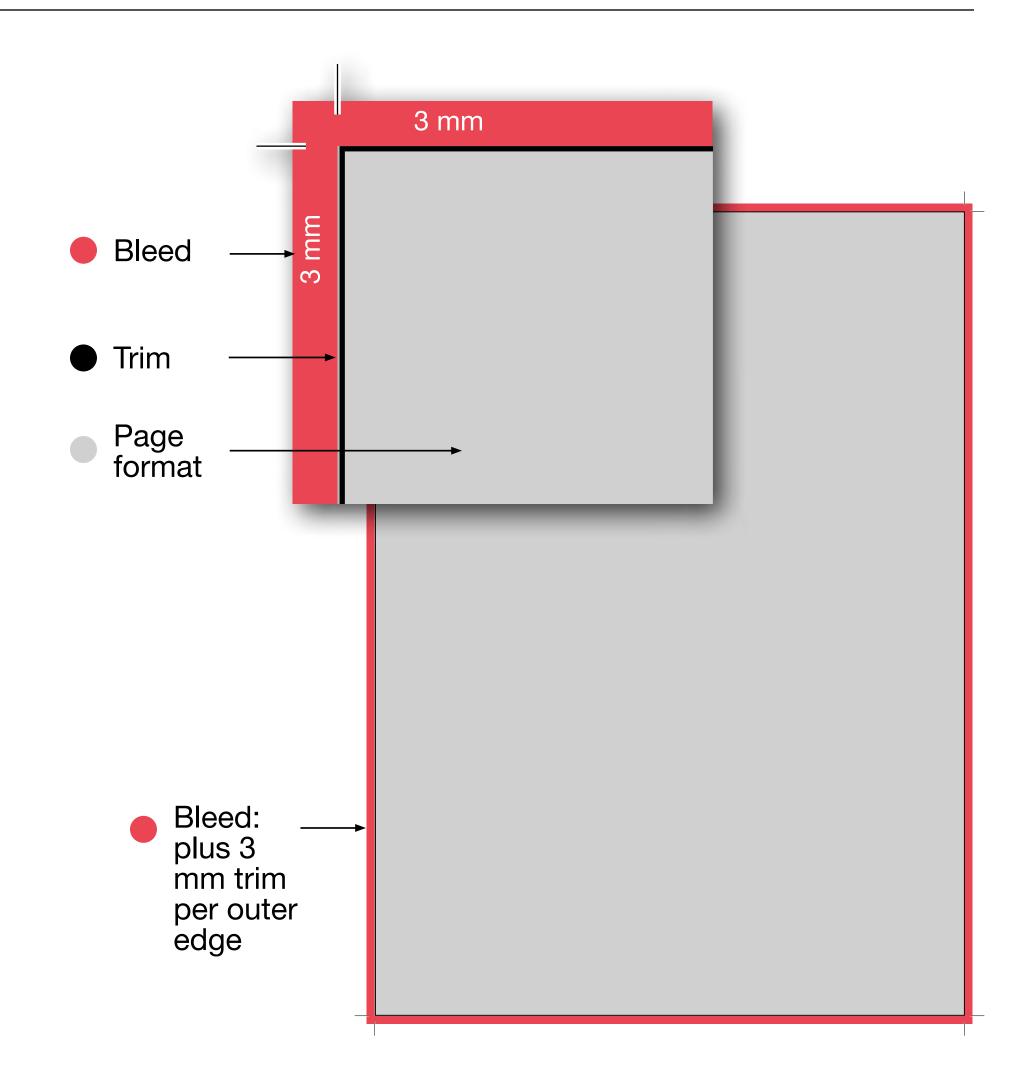

#### 2/1 double page

440 x 300 mm

Bleed: plus 3 mm trim per outer edge

# 1/1 single page

220 x 300 mm

Bleed: plus 3 mm trim per outer edge

#### **TECHNICAL REQUIREMENTS**

- 3mm bleed margin on all 4 sides
- High-res PDF with at least 300 dpi
- Fonts fully embedded or as paths
- Colour profile: ISO coated V2

ADVERTISING DELIVERY: Stephan Huber / stephan@style-in-progress.com